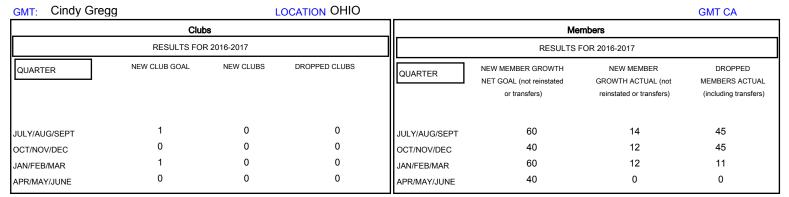

## District 13 OH2

Results as of: 1/31/2017

| DROPPED CLUBS: 0  DROPPED MEMBERS |     | 23 CLUBS OF 55 ADDED 1 OR MORE<br>NEW MEMBERS | GENDER DISTRIBU<br>MALE<br>FEMALE | 1,381 (75.67%)<br>444 (24.33%) |     |
|-----------------------------------|-----|-----------------------------------------------|-----------------------------------|--------------------------------|-----|
| DECEASED                          | 30  | CLICK HERE FOR CUMULATIVE  MEMBERSHIP DATA    | TOTAL FAMILY UNIT MEMBERS         |                                | 357 |
| CLUB CANCELLED                    | 0   |                                               | FAMILY MEMBERS PAYING HALF        |                                | 183 |
| OTHER                             | 71  |                                               |                                   |                                | 103 |
| TOTAL                             | 101 |                                               |                                   |                                |     |