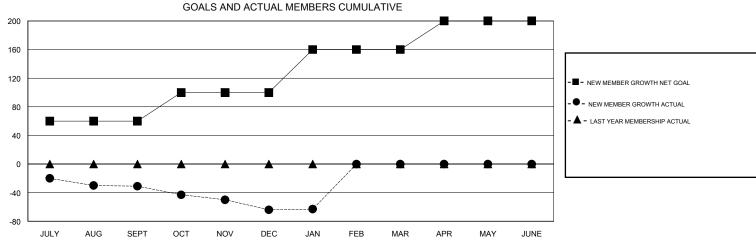

## District 13 OH2

Results as of: 1/31/2017

| DROPPED CLUBS: 0  DROPPED MEMBERS |     | 23 CLUBS OF 55 ADDED 1 OR MORE<br>NEW MEMBERS | GENDER DISTRIBU<br>MALE<br>FEMALE | 1,381 (75.67%)<br>444 (24.33%) |     |
|-----------------------------------|-----|-----------------------------------------------|-----------------------------------|--------------------------------|-----|
| DECEASED                          | 30  | CLICK HERE FOR CUMULATIVE  MEMBERSHIP DATA    | TOTAL FAMILY UNIT MEMBERS         |                                | 357 |
| CLUB CANCELLED                    | 0   |                                               | FAMILY MEMBERS PAYING HALF        |                                | 183 |
| OTHER                             | 71  |                                               |                                   |                                | 103 |
| TOTAL                             | 101 |                                               |                                   |                                |     |