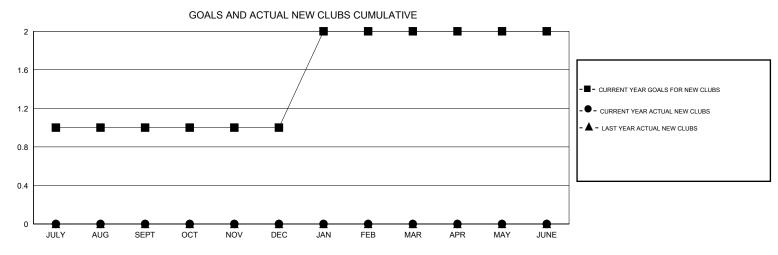

## District 13 OH2

Results as of: 1/31/2017

| DROPPED CLUBS: 0  DROPPED MEMBERS |     | 23 CLUBS OF 55 ADDED 1 OR MORE<br>NEW MEMBERS | GENDER DISTRIBU<br>MALE<br>FEMALE | 1,381 (75.67%)<br>444 (24.33%) |     |
|-----------------------------------|-----|-----------------------------------------------|-----------------------------------|--------------------------------|-----|
| DECEASED                          | 30  | CLICK HERE FOR CUMULATIVE  MEMBERSHIP DATA    | TOTAL FAMILY UNIT MEMBERS         |                                | 357 |
| CLUB CANCELLED                    | 0   |                                               | FAMILY MEMBERS PAYING HALF        |                                | 183 |
| OTHER                             | 71  |                                               |                                   |                                | 103 |
| TOTAL                             | 101 |                                               |                                   |                                |     |